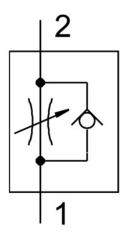

## **Data sheet**

| Feature                                              | Value                                                                                                            |
|------------------------------------------------------|------------------------------------------------------------------------------------------------------------------|
| Type code                                            | GR                                                                                                               |
| Valve function                                       | Flow control non-return function                                                                                 |
| Pneumatic connection 1                               | QS-4                                                                                                             |
| Pneumatic connection 2                               | QS-4                                                                                                             |
| Adjusting element                                    | Knurled screw                                                                                                    |
| Type of mounting                                     | Optionally:<br>Front panel mounting<br>With through-hole<br>With accessories                                     |
| Standard nominal flow rate in flow control direction | 110 l/min                                                                                                        |
| Standard nominal flow rate in non-return direction   | 165 l/min                                                                                                        |
| Operating pressure                                   | 0.2 bar 10 bar                                                                                                   |
| Ambient temperature                                  | -10 °C 60 °C                                                                                                     |
| Housing material                                     | PA-reinforced                                                                                                    |
| Explosion prevention and protection                  | Observe the information on the certificate<br>Zone 1 (ATEX)<br>Zone 2 (ATEX)<br>Zone 21 (ATEX)<br>Zone 22 (ATEX) |
| Mounting position                                    | Any                                                                                                              |
| Symbol                                               | 00991453                                                                                                         |
| Operating medium                                     | Compressed air as per ISO 8573-1:2010[7:4:4]                                                                     |
| Information on operating and pilot media             | Operation with oil lubrication possible (required for further use)                                               |
| Temperature of medium                                | -10 °C 60 °C                                                                                                     |
| Product weight                                       | 12 g                                                                                                             |
| Note on materials                                    | RoHS-compliant                                                                                                   |
| Seals material                                       | NBR                                                                                                              |
| Releasing ring material                              | POM                                                                                                              |
| Material of adjusting screw                          | High-alloy steel                                                                                                 |