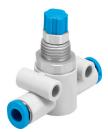

## One-way flow control valve GR-QS-4 Part number: 193967





## **Data sheet**

| Feature                                              | Value                                                                                                            |
|------------------------------------------------------|------------------------------------------------------------------------------------------------------------------|
| Type code                                            | GR                                                                                                               |
| Valve function                                       | Flow control non-return function                                                                                 |
| Pneumatic connection 1                               | QS-4